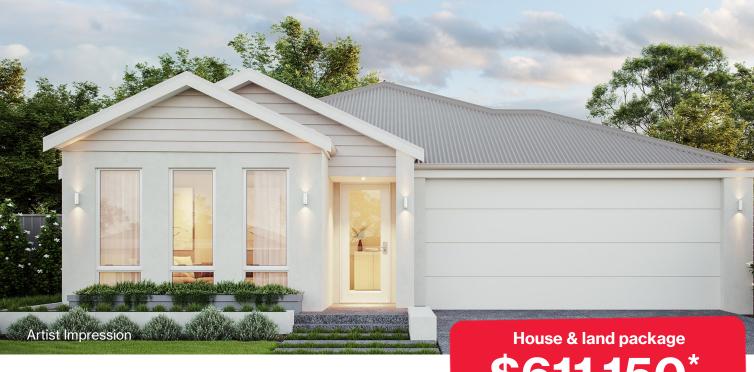

\$611,150\*

72 🎧 2

Ο

**Jindowie | Yanchep** Lot 996 Hasties Road

**Awesome features** 

Stainless steel appliances

Caesarstone<sup>®</sup> benchtops to kitchen & bathroom with built in cabinet

Primary bedroom with ensuite and walk-in robe