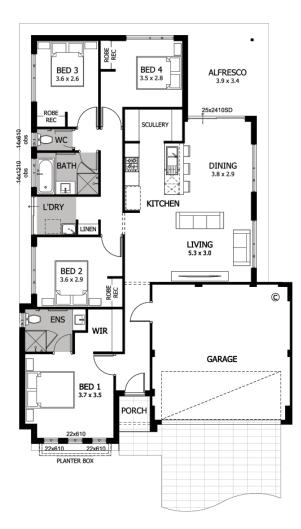

\$611,150\*

72 🎧 2

Ο

**Jindowie | Yanchep** Lot 996 Hasties Road

**Awesome features** 

Stainless steel appliances

Caesarstone<sup>®</sup> benchtops to kitchen & bathroom with built in cabinet

Primary bedroom with ensuite and walk-in robe

Robe recess to bed 2, 3 & 4

Smart Home Pack

Jason Windows sliding doors and windows

Double carport with remote sectional door

25 year structural guarantee