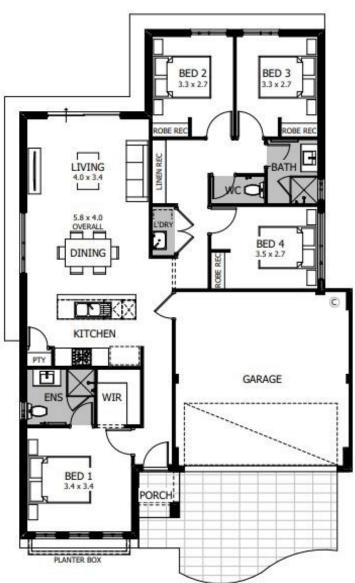

## **Awesome features**

Stainless steel appliances

Caesarstone® benchtops to kitchen & bathroom with built in cabinet

Primary bedroom with ensuite and walk-in robe

Robe recess to bed 2, 3 & 4

**Smart Home Pack** 