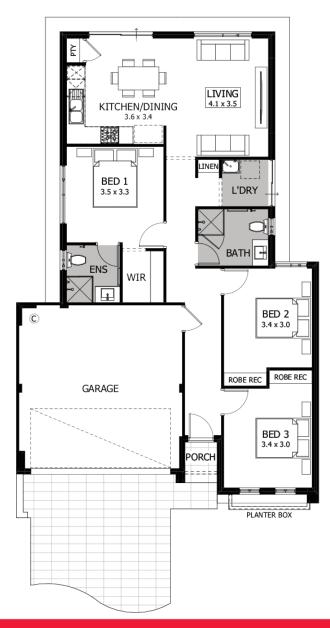

## wa.homebuyers.com.au

131 751

Homebuyers Centre

Full retail price \$602,190. Advertised price includes a 510,000 builders adjustment. Terms & conditions apply. From 1 May 2025, WA will adopt changes to the National Construction Code 2022 (NCC 2022) which implement more stringent minimum requirements for energy efficiency in housing design. This house and land package was designed under the previous National Construction Code 2021 (NCC 2022) which implement more stringent minimum requirements for energy efficiency in housing design. This house and land package was designed under the previous National Construction Code 2021 (NCC 2022) which implement more stringent minimum requirements design is the sole price is a minimum requirements for energy efficiency in housing design. This house and land package was designed for its use for any purpose. Homeburges Centre is not the owner of the land the net observes costs and any backage was designed to a New Homes. Consultant. If the comprist of the under the Net Construction Code cost included terms costs and any a three stress costs and with the settlement of the land. Block and building dimensions any any from the illustration. The design is subject to developer guidelines and/or council requirements such as R-codes. Prices specified any any and be subject to change once all its works places. The information and pricing are correct at time of publication. The elevation and imagery are for illustrative purposes only and the elevation is not included in the price of the building (unless specified any stellar destates) and pricing are correct at time of publication. The elevation and included is standard features for this building a ront supplied by Homebuyers Centre including builde standard peatures lands count is publication. The elevation is not included in the price of the building (unless specified any stellar stellar stellar). See the standard features for this building a ront supplied by Homebuyers Centre including but to limited to elevation features, lands a planter boxes, turi, letterox, outdor areas, tertin