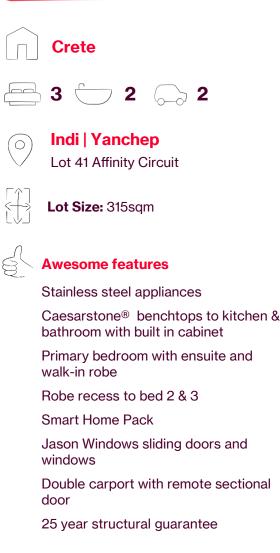

House & land package \$592,910\*

## wa.homebuyers.com.au

131 751

Homebuyers Centre

Full retail price \$602,190. Advertised price includes a 510,000 builders adjustment. Terms & conditions apply. From 1 May 2025, WA will adopt changes to the National Construction Code 2022 (NCC 2022) which implement more stringent minimum requirements for energy efficiency in housing design. This house and land package was designed under the previous National Construction Code 2021 (NCC 2022) which implement more stringent minimum requirements for energy efficiency in housing design. This house and land package was designed under the previous National Construction Code 2021 (NCC 2022) which implement more stringent minimum requirements design is the sole price is a minimum requirements for energy efficiency in housing design. This house and land package was designed for its use for any purpose. Homeburges Centre is not the owner of the land the net observes costs and any backage was designed to a New Homes. Consultant. If the comprist of the under the Net Construction Code cost included terms costs and any a three stress costs and with the settlement of the land. Block and building dimensions any any from the illustration. The design is subject to developer guidelines and/or council requirements such as R-codes. Prices specified any any and be subject to change once all its works places. The information and pricing are correct at time of publication. The elevation and imagery are for illustrative purposes only and the elevation is not included in the price of the building (unless specified any stellar destates) and pricing are correct at time of publication. The elevation and included is standard features for this building a ront supplied by Homebuyers Centre including builde standard peatures lands count is publication. The elevation is not included in the price of the building (unless specified any stellar stellar stellar). See the standard features for this building a ront supplied by Homebuyers Centre including but to limited to elevation features, lands a planter boxes, turi, letterox, outdor areas, tertin