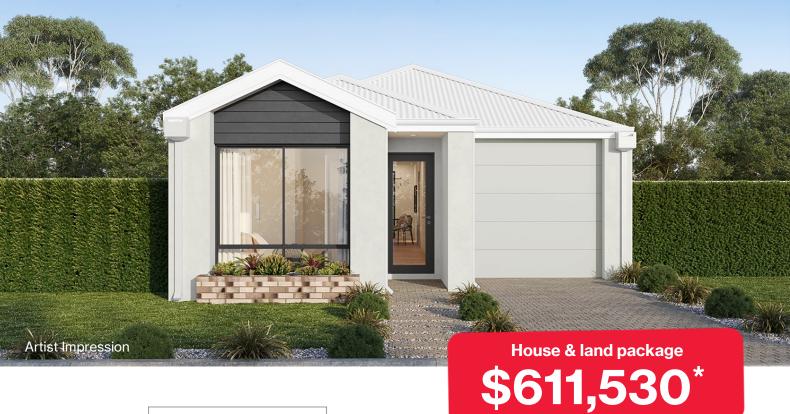

## Satorini

## Wildflower | Piara Waters

Lot 295 Pepperbush

Lot Size: 188sqm

## **Awesome features**

Stainless steel appliances

Caesarstone® benchtops to kitchen & bathroom with built in cabinet

Primary bedroom with ensuite and walkin robe

Robes to bed 2 & 3

**Smart Home Pack** 

Jason Windows sliding doors and windows

Double carport with remote sectional door

25 year structural guarantee