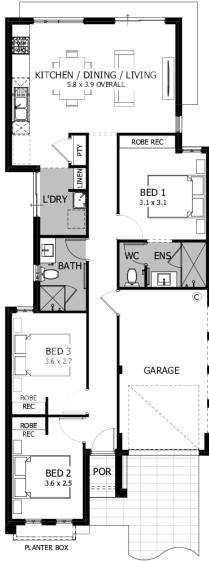

## Wildflower | Piara Waters

Lot 295 Pepperbush

Lot Size: 188sqm

## **Awesome features**

Stainless steel appliances

Caesarstone® benchtops to kitchen & bathroom with built in cabinet

Primary bedroom with ensuite and walkin robe

Robes to bed 2 & 3

**Smart Home Pack** 

Jason Windows sliding doors and windows

Double carport with remote sectional door

25 year structural guarantee