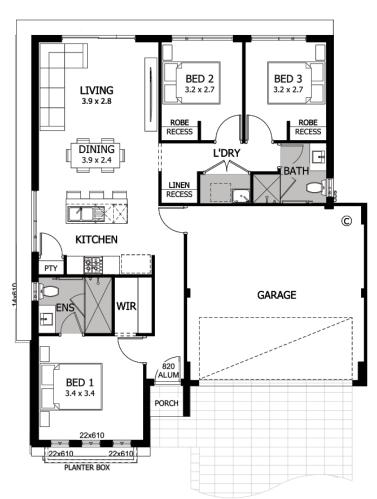

## **Awesome features**

Stainless steel appliances

Caesarstone® benchtops to kitchen & bathroom with built in cabinet

Primary bedroom with ensuite and walkin robe

Robes to bed 2 & 3

**Smart Home Pack** 

Jason Windows sliding doors and windows