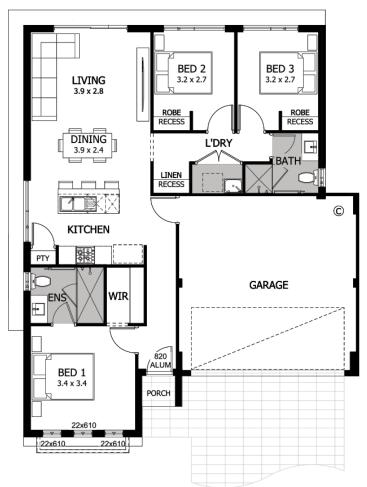

## **Awesome features**

Stainless steel appliances

Caesarstone® benchtops to kitchen & bathroom with built in cabinet

Primary bedroom with ensuite and walk-in robe

Robe recess to bed 2 & 3

**Smart Home Pack** 