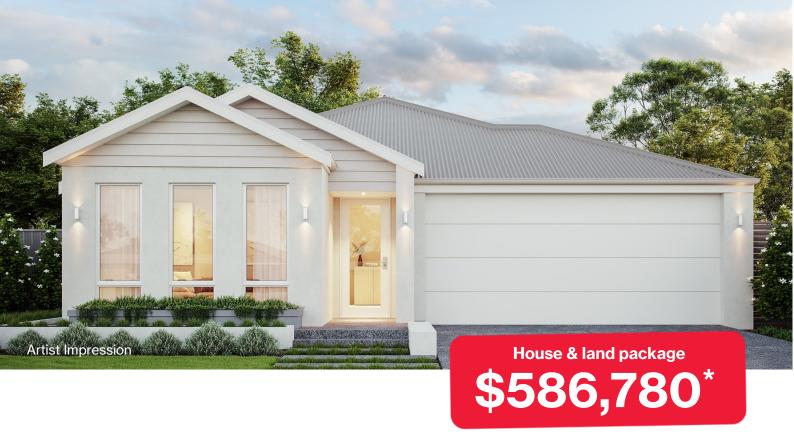

## **Rhoades**

## Kingsford | Bullsbrook

Lot 1291 Cadet Way

Lot Size: 375sqm

Jason Windows sliding doors and windows

Double carport with remote sectional door

25 year structural guarantee

wa.homebuyers.com.au

131 751

**Homebuyers** 

Full retail price \$596,780. Advertised price includes a \$10,000 builders adjustment. Terms & conditions apply. From 1 May 2025, WA will adopt changes to the National Construction Code 2022 (NCC 2022) which implement more stringent minimum "full retail price 5596, 780. Advertised grice includes a 510,000 builders adjustment. Terms & conditions apply. From 1 May 2025, WA will adopt changes to the National Construction Code 2022 (NICC 2022) which implement more stringent minimum requirements for energy efficiency in how there for exempted in the region of the minimum requirements under the previous what what changes will need to be made to this design appear to a New Homese Constitution. The design is the sole proprieg of this design appear in the long in the pole proprieg in the sole propriegal in the sole p