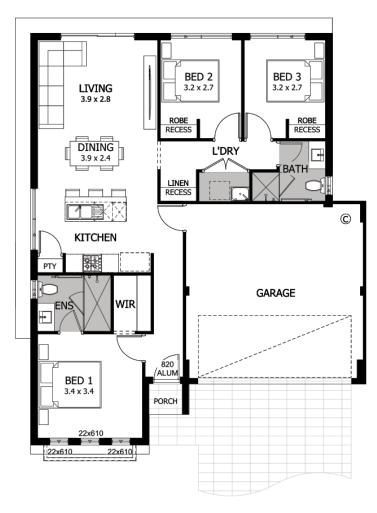

## **Awesome features**

Stainless steel appliances

Caesarstone® benchtops to kitchen & bathroom with built in cabinet

Primary bedroom with ensuite and walk-in robe

Robe recess to bed 2 & 3

Smart Home Pack

Jason Windows sliding doors and windows

Double carport with remote sectional door

25 year structural guarantee