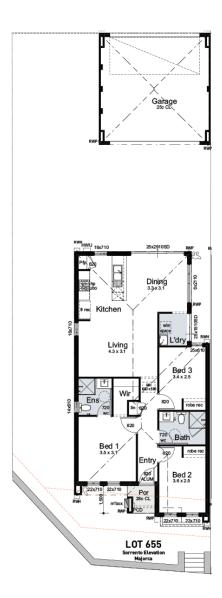

## House & land package \$600,557\*

Colour scheme Bardot

0

Lot Size: 356sqm

## Awesome features

Stainless steel appliances

Caesarstone<sup>®</sup> benchtops to kitchen & bathroom with built in cabinet

Primary bedroom with ensuite and walk-in robe

Robe recess to bed 2 & 3

Smart Home Pack

Jason Windows sliding doors and windows

Double carport with remote sectional door

25 year structural guarantee