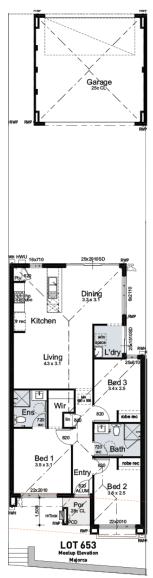

House & land package \$547,239

Colour scheme Oasis

Sunrise at Wellard | Wellard Lot 653 Gemini

Lot Size: 253sqm

## **Awesome features**

Stainless steel appliances

Caesarstone<sup>®</sup> benchtops to kitchen & bathroom with built in cabinet

Primary bedroom with ensuite and walk-in robe

Robe recess to bed 2 & 3

Smart Home Pack

Jason Windows sliding doors and windows

Double carport with remote sectional door

25 year structural guarantee