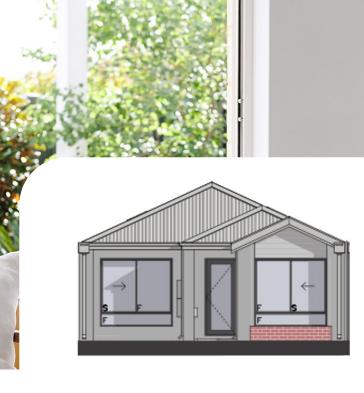

House & land package \$547,239

Colour scheme Oasis

Sunrise at Wellard | Wellard Lot 653 Gemini

Lot Size: 253sqm