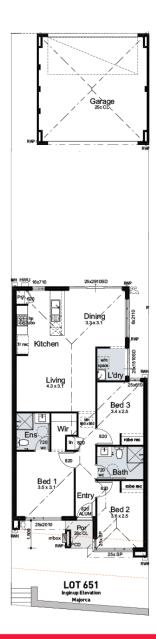

House & land package \$547,239\*

Colour scheme Florence

Sunrise at Wellard | Wellard Lot 651 Gemini Lane

Lot Size: 243sqm

## Awesome features

Stainless steel appliances

Caesarstone<sup>®</sup> benchtops to kitchen & bathroom with built in cabinet

Primary bedroom with ensuite and walk-in robe

Robe recess to bed 2 & 3

Smart Home Pack

Jason Windows sliding doors and windows

Double carport with remote sectional door

25 year structural guarantee