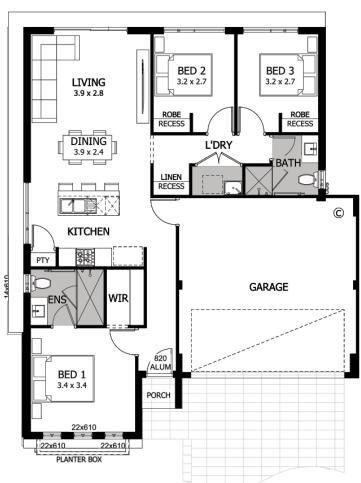

## **Awesome features**

Stainless steel appliances

Caesarstone® benchtops to kitchen & bathroom with built in cabinet

Primary bedroom with ensuite and walk-in robe

Robe recess to bed 2 & 3

**Smart Home Pack** 

Jason Windows sliding doors and windows

Double carport with remote sectional door

25 year structural guarantee

wa.homebuyers.com.au

131 751

**Homebuyers** 

"Full retail price \$622,700. Advertised adjusted price includes \$10,000 builders rebate. Terms & conditions apply. Visit website for details https://wa.homebuyers.com.au/disclaimers/ © The Copyright of this design is the sole property of Homebuyers Centre and there is no implied licence for its use for any purpose. 27c ceilings apply to Porch, Garage, Alfresco. Homebuyers Centre is not the owner of the land. Homebuyers Centre has permission from the owner of the land to advertise the land. The land price does not include transfer duty, settlement costs and any other fees or disbursements associated with the settlement of the land. Block and building dimensions may vary from the illustration. The design is subject to developer guidelines and/or council requirements such as R-Codes. Prices specified may vary and be subject to change once all site works piecs. The illustration and the current market value of the land and other relevant costs are taken into consideration and Homebuyers Centre and the owner of the land reserve the right to alter the home, land and site work prices. The information and pricing is correct at time of publication. The elevation and imagery are for illustrative purposes only and the elevation is not included in the price of the building (unless specified). The illustrations will depict features for this building or not supplied by Homebuyers Centre including but not limited to elevation features; landscaping features such as factoriated as standard features for this building or not supplied by Homebuyers Centre including features and window coverings. At the time of printing/publishing 22/10/24 the price was correct and the land was still available for sale. In the event the land is no longer available, a New Homes Consultant will provide alternative options. Homebuyers Centre BC 5409