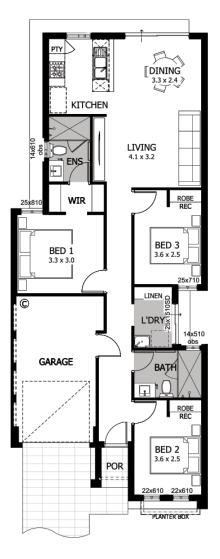

Artist Impression

**Rico** フ 2 🦳 1 3 Elavale | Eglinton Ο Lot 555 Peregrine Road Lot Size: 225sqm g **Awesome features** Stainless steel appliances Caesarstone® benchtops to kitchen & bathroom with built in cabinet Primary bedroom with ensuite and walk-in robe Robe recess to bed 2 & 3 Smart Home Pack Jason Windows sliding doors and windows Double carport with remote sectional door 25 year structural guarantee