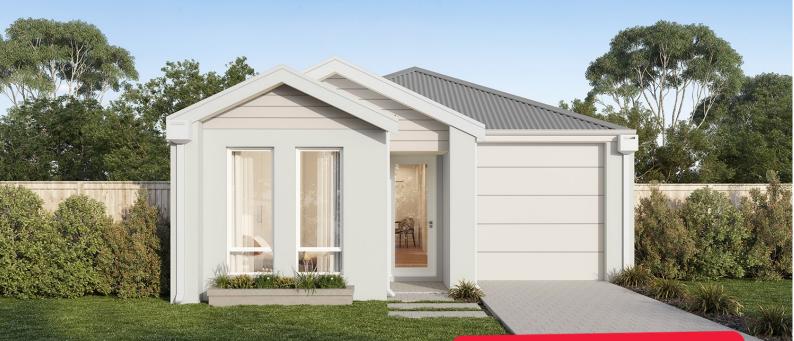

Artist Impression

**Rico** フ 2 🦳 1 3 Elavale | Eglinton Ο Lot 555 Peregrine Road Lot Size: 225sqm g **Awesome features** Stainless steel appliances Caesarstone® benchtops to kitchen & bathroom with built in cabinet Primary bedroom with ensuite and walk-in robe Robe recess to bed 2 & 3 Smart Home Pack Jason Windows sliding doors and windows Double carport with remote sectional door 25 year structural guarantee