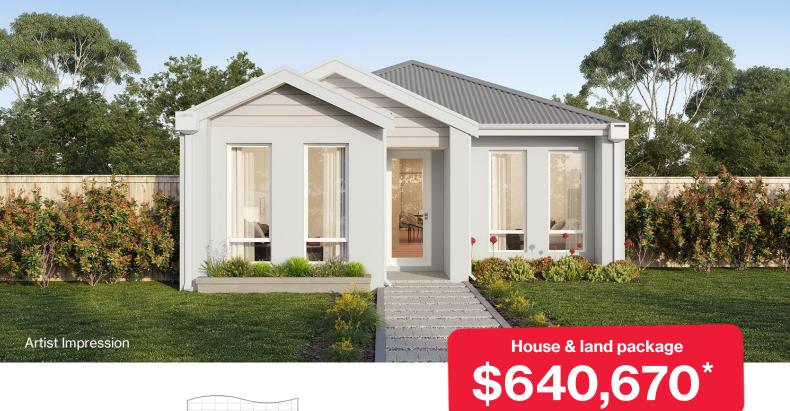

## Alkimos Beach | Alkimos

Lot 1558 Leatherback Boulevard

Lot Size: 240sqm

Jason Windows sliding doors and windows

Double carport with remote sectional door

25 year structural guarantee

wa.homebuyers.com.au

131 751

\*Full retail price \$667,670. Advertised adjusted price includes a \$27,000 builders adjustment. Terms & conditions apply. Visit website for details https://wa.homebuyers.com.au/disclaimers/ © The Copyright of this design is the sole property of Homebuyers Centre and there is no implied licence for its use for any purpose. 27c ceilings apply to Porch, Garage, Alfresco. Homebuyers Centre is not the owner of the land. Homebuyers Centre has permission from the owner of the land to advertise the land. The land price does not include transfer duty, settlement costs and any other fees or disbursements associated with the settlement of the land. Block and building dimensions may vary from the illustration. The design is subject to developer guidelines and/or council requirements such as R-Codes. Prices specified may vary and be subject to change once all site works piecs. The land of the relevant costs are taken into consideration and Homebuyers Centre and the owner of the land reserve the right to alter the home, land and site work prices. The information and pricing is correct at time of publication. The elevation and imagery are for illustrative purposes only and the elevation is not included in the price of the building (unless specified). The illustrations will depict features for this building or not supplied by Homebuyers Centre including but not limited to elevation features, classifications, landscaping features such as decorative items and window coverings. At the time of printing/publishing 10/10/24 the price was correct and the land was still available for sale. In the event the land is no longer available, a New Homes Consultant will provide alternative options. Homebuyers Centre BC 5409