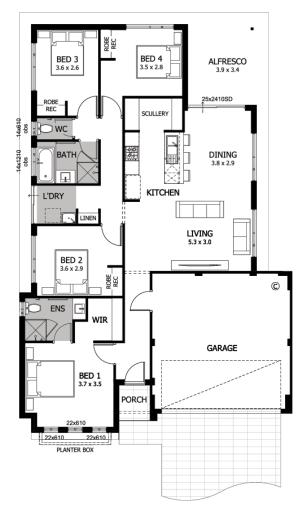

## House & land package \$700,545

Seaside | Madora Bay Lot 1348 Ocean Parade

7 2 2 2

 $\bigcirc$ 

Lot Size: 375sqm

## Awesome features

Stainless steel appliances

Caesarstone® benchtops to kitchen & bathroom with built in cabinet

Primary bedroom with ensuite and walk-in robe

Robe recess to bed 2, 3 & 4

Smart Home Pack

Jason Windows sliding doors and windows

Double carport with remote sectional door

25 year structural guarantee