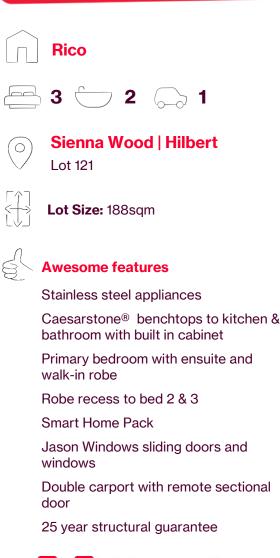

House & land package \$507,800\*



## wa.homebuyers.com.au

131 751



\*Full retail price \$517,800. Advertised adjusted price includes \$10,000 builder rebate. Terms & conditions apply. Visit website for details https://wa.homebuyers.com.au/disclaimers/ © The Copyright of this design is the sole property of Homebuyers Centre and there is no implied licence for its use for any purpose. 27c ceilings apply to Porch, Garage, Alfresco, Homebuyers Centre is not the owner of the land. Homebuyers Centre has permission from the owner of the land to advertise the land. The land price does not include transfer duty, settlement osts and any other fees or disbursements associated with the settlement of the land. Block and building dimensions may vary from the illustration. The design is subject to developer guidelines and/or council