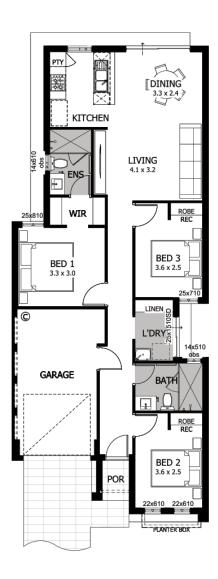

House & land package \$507,800\*



## wa.homebuyers.com.au

131 751



\*Full retail price \$517,800. Advertised adjusted price includes \$10,000 builder rebate. Terms & conditions apply. Visit website for details https://wa.homebuyers.com.au/disclaimers/ © The Copyright of this design is the sole property of Homebuyers Centre and there is no implied licence for its use for any purpose. 27c ceilings apply to Porch, Garage, Alfresco, Homebuyers Centre is not the owner of the land. Homebuyers Centre has permission from the owner of the land to advertise the land. The land price does not include transfer duty, settlement osts and any other fees or disbursements associated with the settlement of the land. Block and building dimensions may vary from the illustration. The design is subject to