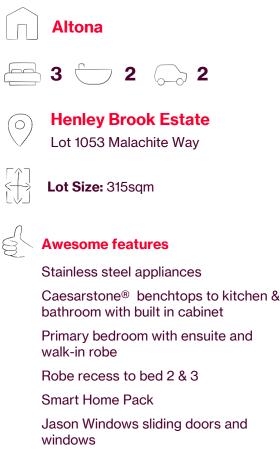

House & land package \$713,050\*

Double carport with remote sectional door

Centre

**Homebuyers** 

25 year structural guarantee