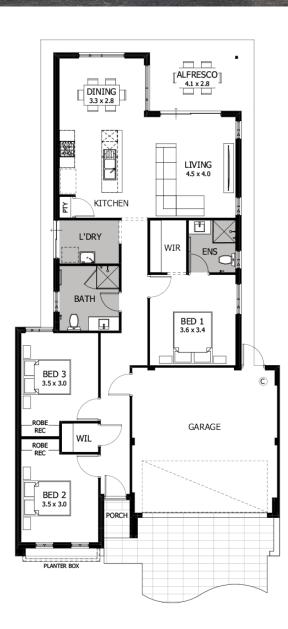

House & land package \$713,050\*

Double carport with remote sectional door

Centre

**Homebuyers** 

25 year structural guarantee