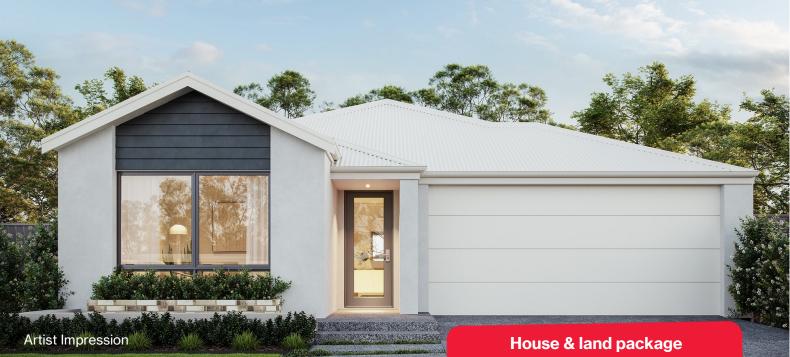

\$691,480\*

**Awesome features** 

Stainless steel appliances

Caesarstone® benchtops to kitchen & bathroom with built in cabinet

Primary bedroom with ensuite and walkin robe

Robes to bed 2, 3 & 4

Smart Home Pack