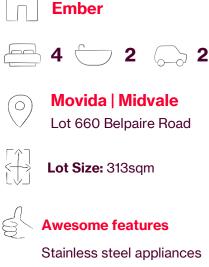

\$691,480\*

**Awesome features** 

Stainless steel appliances

Caesarstone® benchtops to kitchen & bathroom with built in cabinet

Primary bedroom with ensuite and walkin robe

Robes to bed 2, 3 & 4

Smart Home Pack