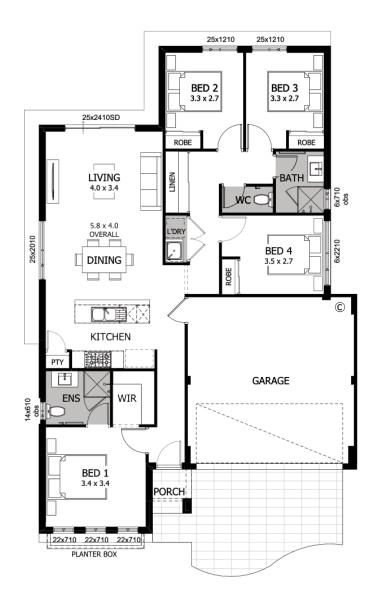

\$691,480\*

**Awesome features** 

Stainless steel appliances

Caesarstone® benchtops to kitchen & bathroom with built in cabinet

Primary bedroom with ensuite and walkin robe

Robes to bed 2, 3 & 4

Smart Home Pack

Jason Windows sliding doors and windows

Double carport with remote sectional door

Homebuyers

25 year structural guarantee

131 751

\*Full retail price \$706,480. Advertised adjusted price includes a \$15,000 builders adjustment. Terms & conditions apply. Visit website for details https://wa.homebuyers.com.au/disclaimers/ © The Copyright of this design is the sole property of Homebuyers Centre and there is no implied licence for its use for any purpose. 27c ceilings apply to Porch, Garage, Alfresco. Homebuyers Centre is not the owner of the land. Homebuyers Centre has permission from the owner of the land to advertise the land. The land price does not include transfer duty, settlement costs and any other fees or disbursements associated with the settlement of the land. Block and obuilding dimensions may vary from the illustration. The design is subject to developer guidelines and/or council requirements such as R-Codes. Prices specified may vary and not be subject to adveloper guidelines and/or council requirements associated with the settlement of the land and other relevant costs are taken into consideration and Homebuyers Centre and the owner of the land reserve the right to alter the home, land and site work prices. The information and pricing is correct at time of publication. The devation had uncelevation features for this Julater to advertise, perclosa, screens, gates, Screens, gates, feese, paving, edexing, features or this Julater boxes, turic, letterbox, outdoor areas, retaining walks, water features, perclosa, screens, gates, freese, paving, edexing, features or the Julater boxes, turic, letterbox, outdoor areas, retaining walks, water features, perclosa, screens, gates, freese, paving, edexing, features, paving bas. This may also include items such as decorative items and window coverings. At the time of printing/publishing 5/09/24 the price was correct and the land wes still available for sale. In the event the land is no longer available, a New Homes Consultant will provide alternative options. Homebuyers Centre BC 5409