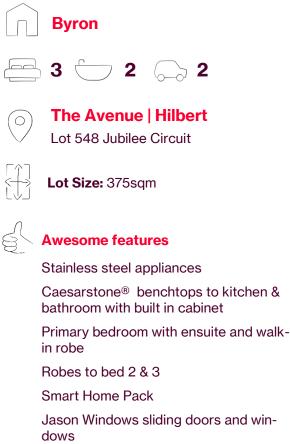

House & land package \$620,300\*

Double carport with remote sectional door

**Homebuyers** 

25 year structural guarantee