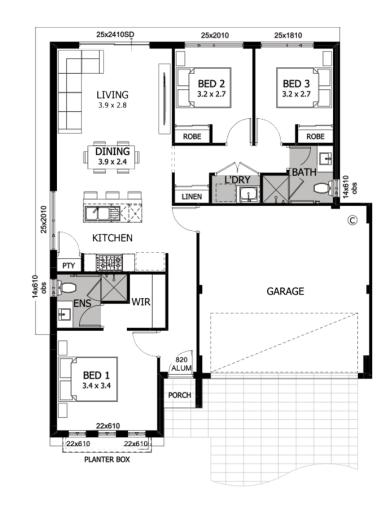

House & land package \$620,300\*

Double carport with remote sectional door

**Homebuyers** 

25 year structural guarantee