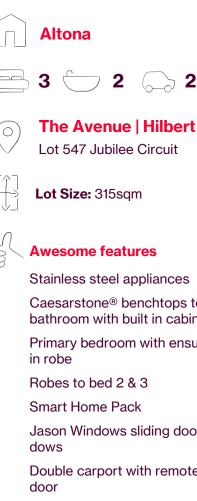

\$640,080

Lot Size: 315sqm

Caesarstone® benchtops to kitchen & bathroom with built in cabinet

Primary bedroom with ensuite and walk-

Robes to bed 2 & 3

Smart Home Pack

Jason Windows sliding doors and win-

Double carport with remote sectional