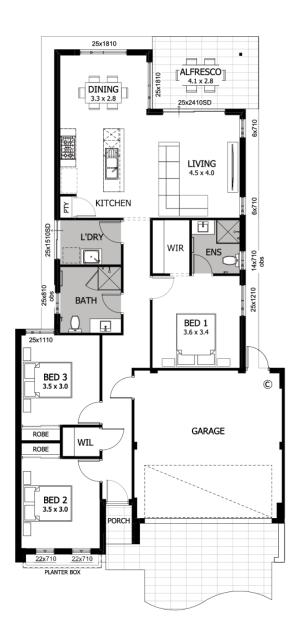

\$640,080

Lot Size: 315sqm

Caesarstone® benchtops to kitchen & bathroom with built in cabinet

Primary bedroom with ensuite and walk-

Robes to bed 2 & 3

Smart Home Pack

Jason Windows sliding doors and win-

Double carport with remote sectional