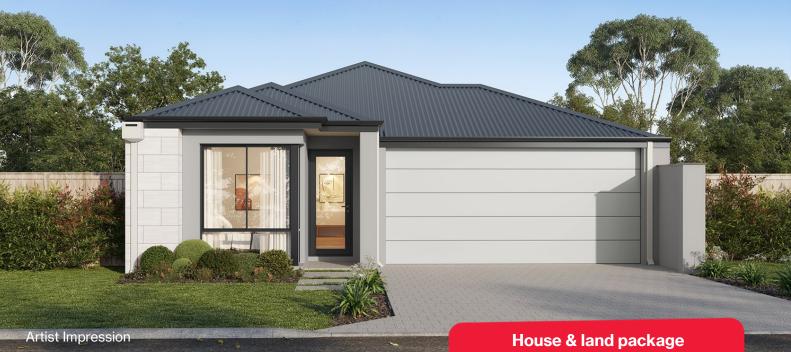

\$640,080

Lot Size: 315sqm

Caesarstone® benchtops to kitchen & bathroom with built in cabinet

Primary bedroom with ensuite and walk-

Robes to bed 2 & 3

Smart Home Pack

Jason Windows sliding doors and win-

Double carport with remote sectional