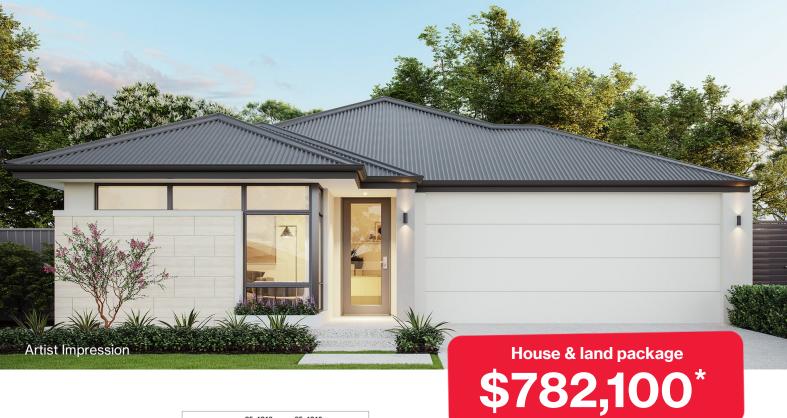

7 2 💭 2

Wildflower | Piara Waters

Lot 468 Pearwood Vista



Lot Size: 300sqm



## **Awesome features**

Stainless steel appliances

Caesarstone® benchtops to kitchen & bathroom with built in cabinet

Primary bedroom with ensuite and walkin robe

Robes to bed 2, 3 & 4

**Smart Home Pack** 

Jason Windows sliding doors and win-

Double carport with remote sectional door

25 year structural guarantee

wa.homebuyers.com.au

131 751



**Homebuyers** 

"Full retail price \$797,100. Advertised adjusted price includes a \$15,000 builders adjustment. Terms & conditions apply. Visit website for details https://wa.homebuyers.com.au/disclaimers/ © The Copyright of this design is the sole property of Homebuyers Centre and there is no implied licence for its use for any purpose. 27c ceilings