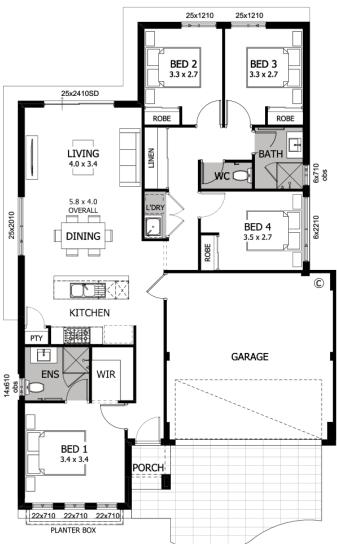

## **Awesome features**

Stainless steel appliances

Caesarstone® benchtops to kitchen & bathroom with built in cabinet

Primary bedroom with ensuite and walkin robe

Robes to bed 2, 3 & 4

**Smart Home Pack** 