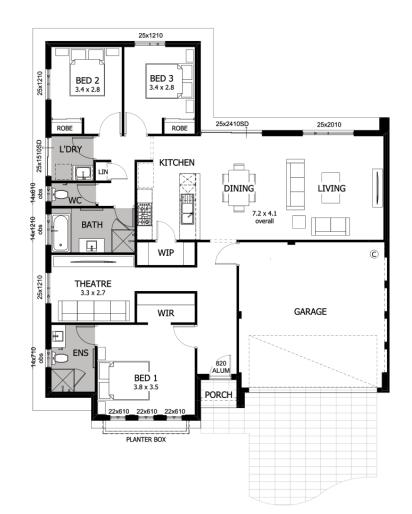

## Awesome features

Stainless steel appliances

Caesarstone<sup>®</sup> benchtops to kitchen & bathroom with built in cabinet

Primary bedroom with ensuite and walkin robe

Robes to bed 2 & 3

Smart Home Pack

Jason Windows sliding doors and windows

Double carport with remote sectional door

25 year structural guarantee