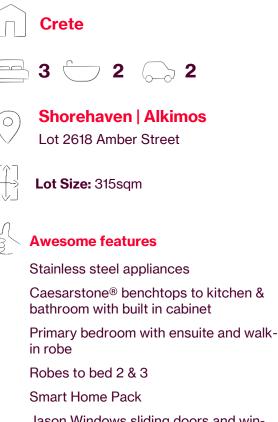

House & land package \$724,225\*

g

Jason Windows sliding doors and windows

Double carport with remote sectional door

**Homebuyers** 

25 year structural guarantee