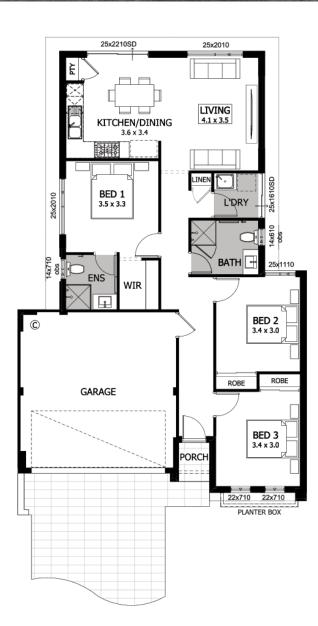

House & land package \$724,225\*

g

Jason Windows sliding doors and windows

Double carport with remote sectional door

**Homebuyers** 

25 year structural guarantee