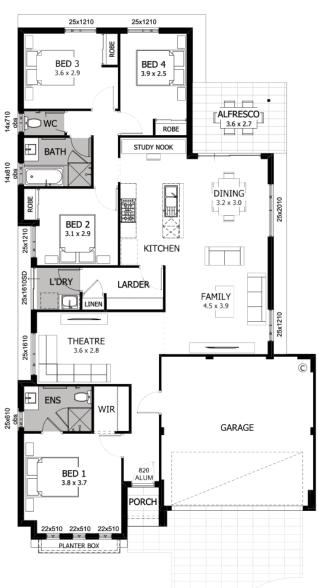

## **Awesome features**

Stainless steel appliances

Caesarstone® benchtops to kitchen & bathroom with built in cabinet

Primary bedroom with ensuite and walk-in robe

Robes to bed 2, 3 & 4

**Smart Home Pack** 