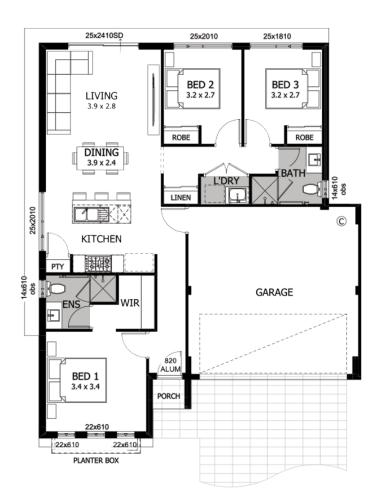

## House & land package \$684,030\*

3 🗍 2 🎧 2 Illyarrie | Sinagra

Lot 133 Illyarrie Rise

**Byron** 

0

Lot Size: 295sqm

## Awesome features

Stainless steel appliances

Caesarstone<sup>®</sup> benchtops to kitchen & bathroom with built in cabinet

Primary bedroom with ensuite and walkin robe

Robes to bed 2 & 3

Smart Home Pack

Jason Windows sliding doors and windows

Double carport with remote sectional door

25 year structural guarantee