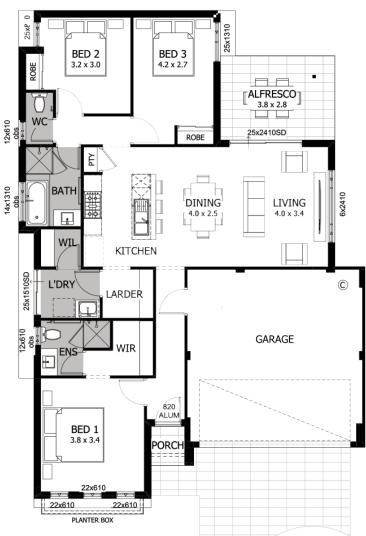

## Springtime | Haynes

Lot 1071 Targhee Terrace

Lot Size: 375sqm

## **Awesome features**

Stainless steel appliances

Caesarstone® benchtops to kitchen & bathroom with built in cabinet

Primary bedroom with ensuite and walk-in robe

Robes to bed 2 & 3

**Smart Home Pack** 

Jason Windows sliding doors and windows

Double carport with remote sectional door

25 year structural guarantee

wa.homebuyers.com.au

131 751

**Homebuyers**Centre

"Full retail price \$667,210. Advertised adjusted price includes a \$15,000 builders adjustment. Terms & conditions apply. Visit website for details https://wa.homebuyers.com.au/disclaimers/ © The Copyright of this design is the sole property of Homebuyers Centre and there is no implied licence for its use for any purpose. 27c ceilings apply to Porch, Garage, Alfresco. Homebuyers Centre is not the owner of the land. Homebuyers Centre has permission from the owner of the land to advertise the land. The land price does not include transfer duty, settlement costs and any other fees or disbursements associated with the settlement of the land. Block and building dimensions may vary from the illustration. The design is subject to developer guidelines and/or council requirements such as R-Codes. Prices specified may vary and be subject to change once all site works piecs. The land and other relevant costs are taken into consideration and Homebuyers Centre and the owner of the land reserve the right to alter the home, land and site work prices. The information and pricing is correct at time of publication. The elevation and imagery are for illustrative purposes only and the elevation is not included in the price of the building (unless specified). The illustrations will depict features for this building or not supplied by Homebuyers Centre including but not limited to elevation features; landscaping features such as planter boxes, turl, fletterbox, outcard areas, retaining walls, water features, pergolas, creenes, pasters, fences, pasing, decking, feature lighting, and BBoS. This may also, this may also correct and the land was still available for sale. In the event the land is no longer available, a New Homes Consultant will provide alternative options. Homebuyers Centre BC 5409