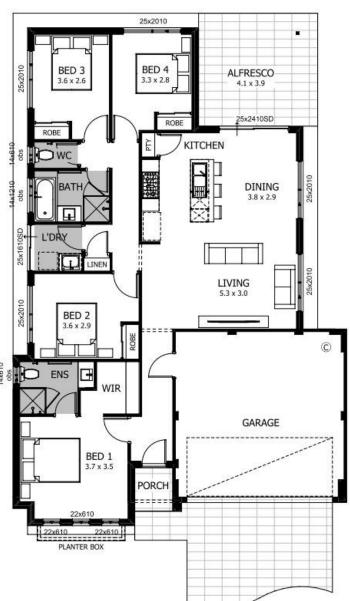

## **Bronte**

Lot Size: 315sqm

## **Awesome features**

Stainless steel appliances

Caesarstone® benchtops to kitchen & bathroom with built in cabinet

Primary bedroom with ensuite and walkin robe

Robes to bed 2, 3 & 4

**Smart Home Pack** 